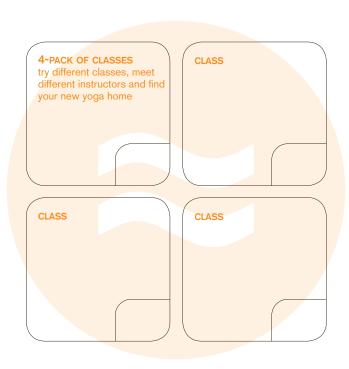

### MOVEMENT IS ENERGY

moving makes you not only more physically fit, but also makes your mind sharper and helps you feel more centered and calm.